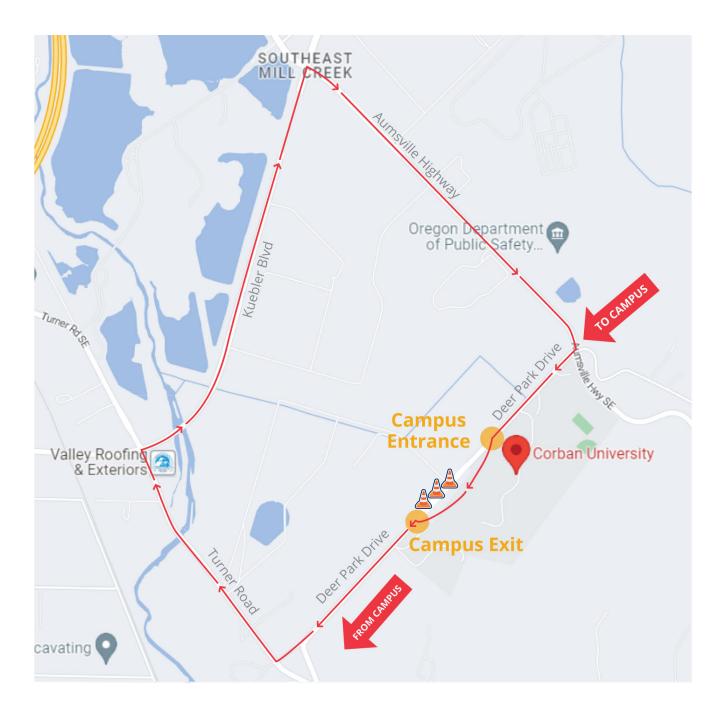

## **CORBAN UNIVERSITY DETOUR DIRECTIONS**

Due to nearby construction, a segment of Deer Park Drive, directly in front of campus, will be closed March 27-April 30, 2023.

All traffic TO campus must come from Aumsville Hwy.

All traffic FROM campus will exit Western Way and turn left toward Turner Rd. or exit Warrior Drive and turn right toward Aumsville Hwy.

See maps for traffic patterns. **Western Way is ONE WAY traffic only.** 

**Please allow extra time for parking.** All visitor lots including the Psalm Center lot and parking lots A & B will be open, but if no parking is available, you will have to go all the way around to Turner Rd., Kuebler Blvd., Aumsville Hwy, and back to Deer Park Drive to access other areas of campus.