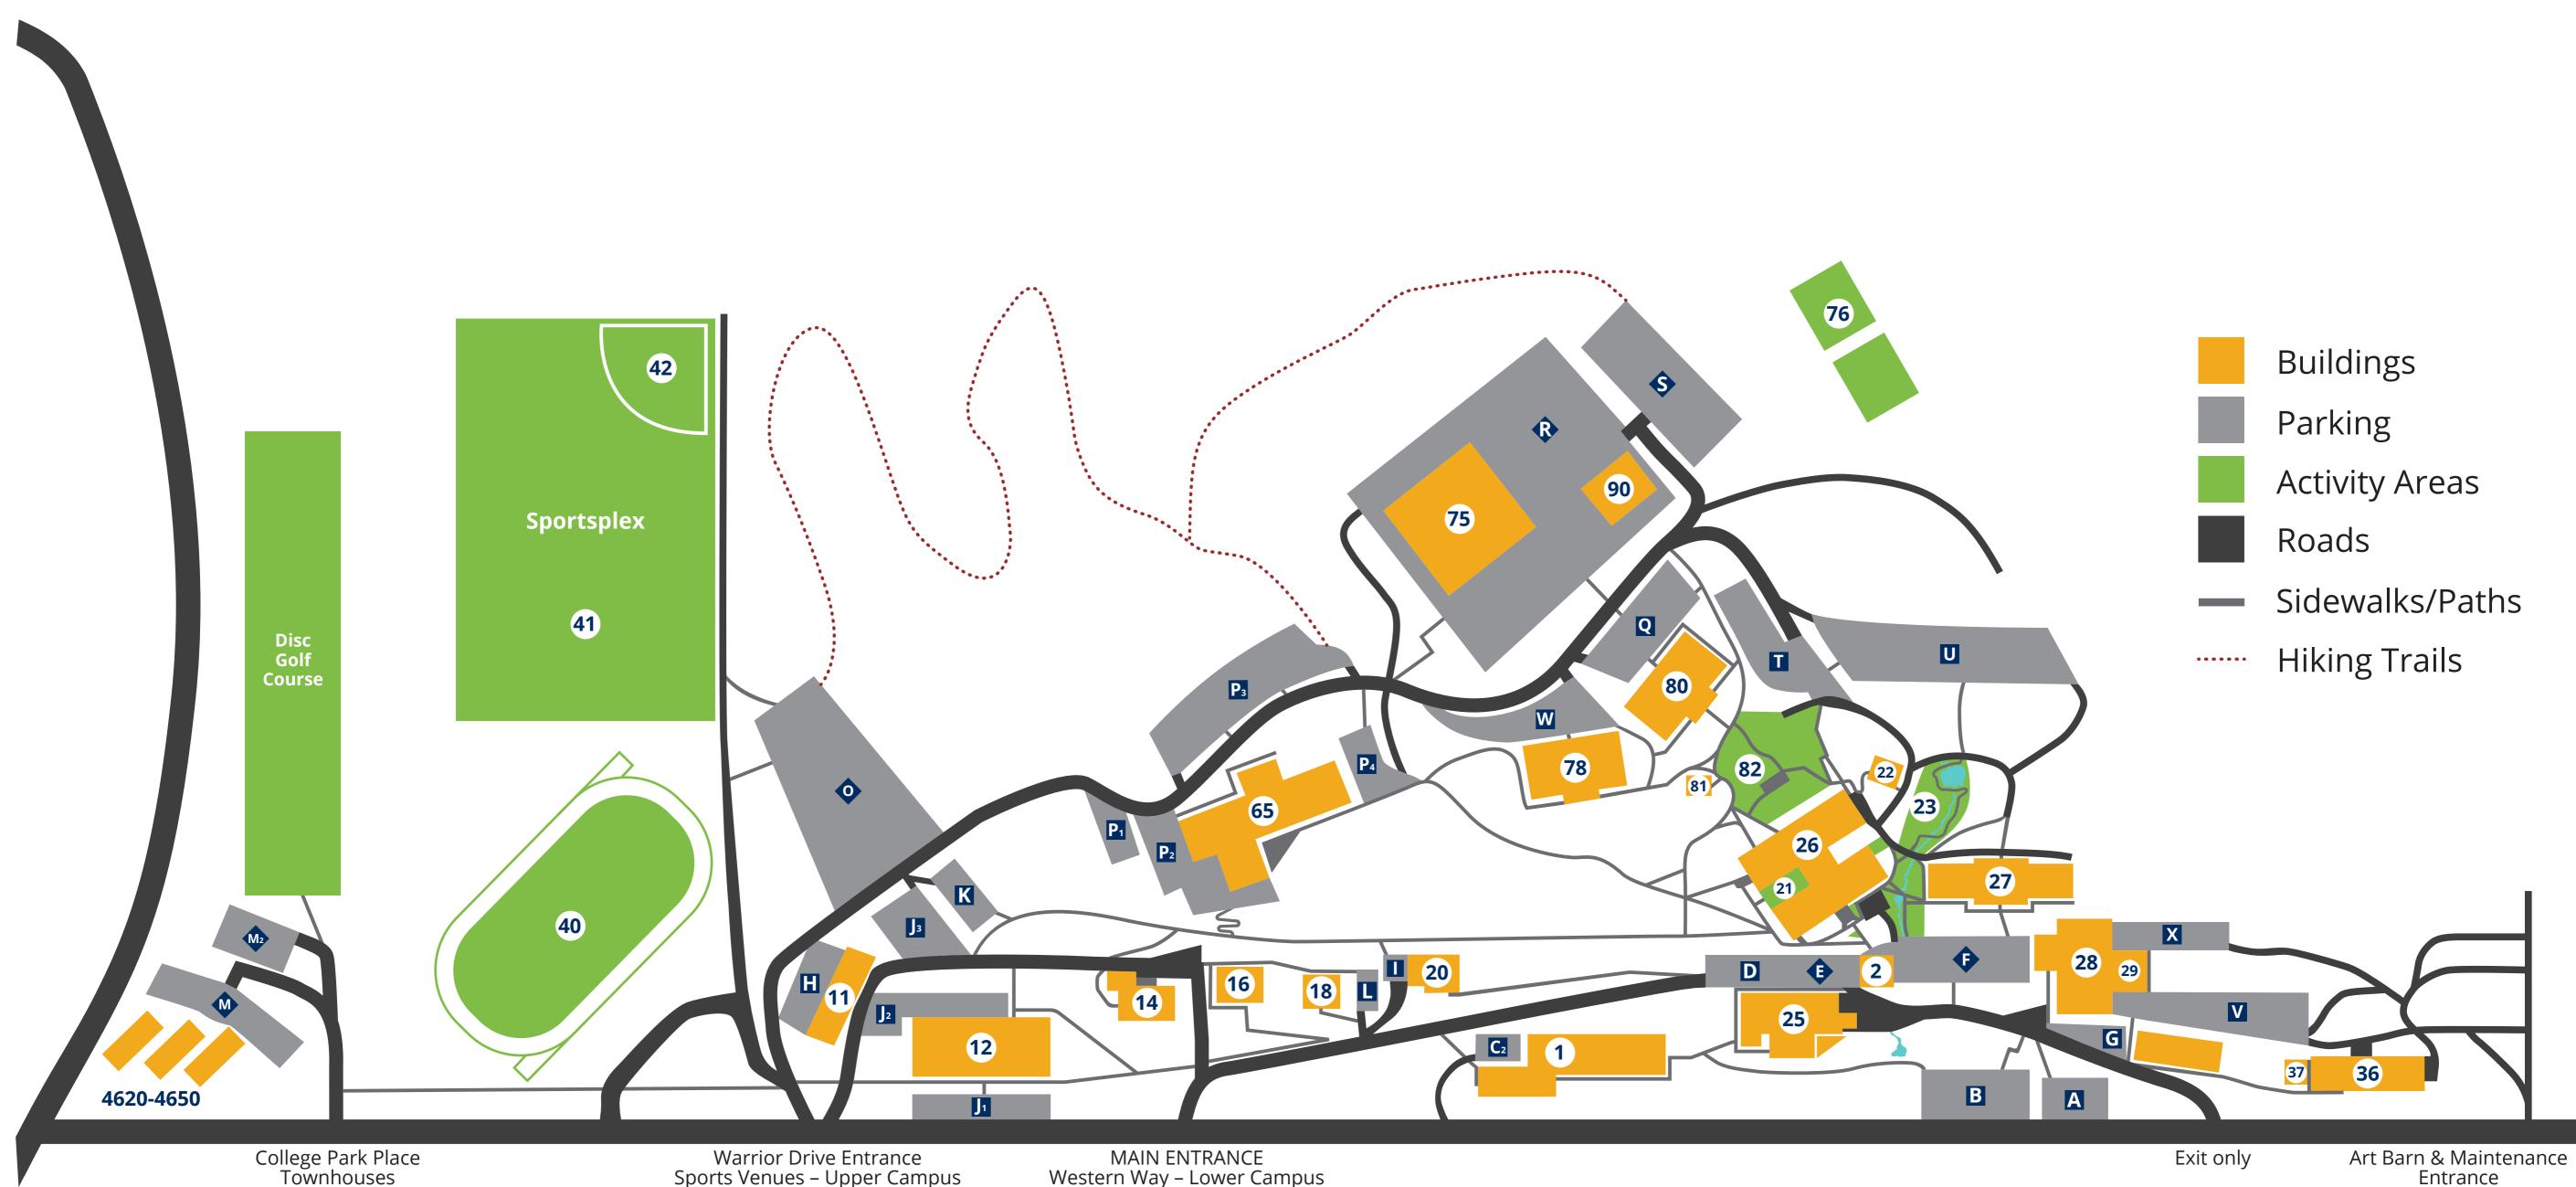

College Park Place Townhouses

Sports Venues – Upper Campus

| 1  | Aagard Residence Hall              |    |                  |
|----|------------------------------------|----|------------------|
| 2  | Clock Tower                        | 25 | Schimmel Hall    |
| 11 | Athletic Activities Office         |    | Services, Studer |
| 12 | Farrar Hall <i>(Campus Safety)</i> |    | Engagement, Hl   |
| 14 | Music House B                      |    | Emitte Center, L |
| 16 | President's House                  | 26 | Academic Cent    |
| 18 | Music House A <i>(Center for</i>   |    | classrooms, fac  |
|    | Nontraditional Learning, offices)  | 27 | Pavilion (Stude  |
| 20 | Younger Center (Admissions,        | 28 | Psalm Perform    |
|    | student computer lab)              | 29 | Psalm Music A    |
| 21 | Academic Center Terrace            | 36 | The Art Barn (d  |
| 22 | Klatch (outdoor fire pit,          | 37 | The Milk Shed    |
|    | mini-amphitheater)                 | 40 | Outdoor Athle    |
| 23 | Inspiration Garden Walk            | 41 | Soccer Field     |
|    | •                                  |    |                  |

Western Way – Lower Campus

(President, Provost, Registrar, Financial ent Support, Student Life, Center for Global HR, Marketing, Advancement, Campus Care, Dining Hall) nter (Library, mailroom, apparel store, IT, iculty offices, computer labs, science labs) ent Center, coffee shop, classrooms) ming Arts Center Annex (design lab and art studio) d (Idea and conversation space) etic Complex

- 42 Softball Field
- 4620-4650 Student Townhouses
- 65 Prewitt-Van Gilder Residence Hall (PVG)
- 75 C. E. Jeffers Sports Center
- 76 Beach Volleyball Courts
- 78 Balyo Residence Hall
- 80 Davidson Residence Hall
- 81 Prayer Chapel
- 82 Amphitheater
- 90 Caulkins Classroom